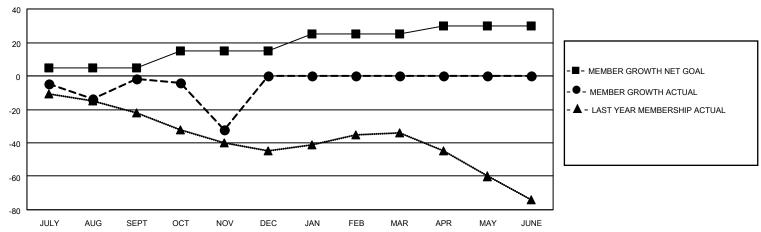

## District C 2

| Clubs         |               |             |               | Members               |                        |                         |                                                    |  |
|---------------|---------------|-------------|---------------|-----------------------|------------------------|-------------------------|----------------------------------------------------|--|
|               | RESULTS FOR   | R 2020-2021 |               | RESULTS FOR 2020-2021 |                        |                         |                                                    |  |
| QUARTER       | NEW CLUB GOAL | NEW CLUBS   | DROPPED CLUBS | QUARTER MEM           | BER GROWTH NET<br>GOAL | MEMBER GROWTH<br>ACTUAL | DROPPED<br>MEMBERS ACTUAL<br>(including transfers) |  |
| JULY/AUG/SEPT | 0             | 0           | 0             | JULY/AUG/SEPT         | 5                      | 43                      | 41                                                 |  |
| OCT/NOV/DEC   | 1             | 0           | 0             | OCT/NOV/DEC           | 10                     | 23                      | 50                                                 |  |
| JAN/FEB/MAR   | 0             | 0           | 0             | JAN/FEB/MAR           | 10                     | 0                       | 0                                                  |  |
| APR/MAY/JUNE  | 1             | 0           | 0             | APR/MAY/JUNE          | 5                      | 0                       | 0                                                  |  |